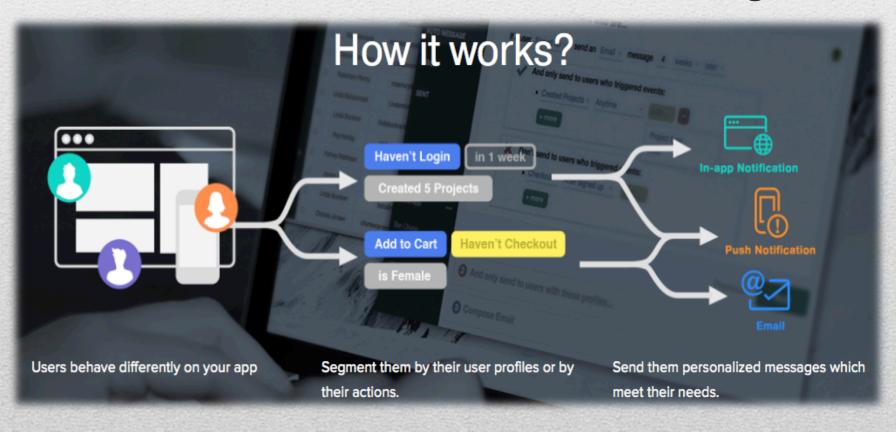

#### Retain.cc

- Quality Feedback
- Segment User Profiles
- Send Personalized Messages

!nBusinessLinks Network / Fustino Brothers, Inc

DFC: 727.451.WDFC (9332) or 203.641.459

FBI: 850.366.3232 | Fax: 1.856.267.1568